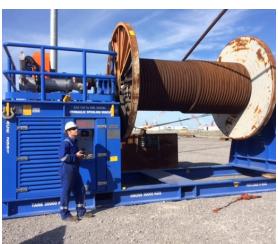

## **SERVICES**

- Wire Rope Spooling
- Rigging Inspection and Repair
- Onsite Socket Pouring
- · Water Bag Load Testing
- Modular Steel Weight Load Testing
- Padeye Load Testing
- Magnetic Particle Testing (MT)

## **Spooling Machines**

- 4.5 TE Capacity
- 22.7 TE Capacity
- 50 TE Capacity
- 150 TE Capacity
- 22.7 TE Reel Stand