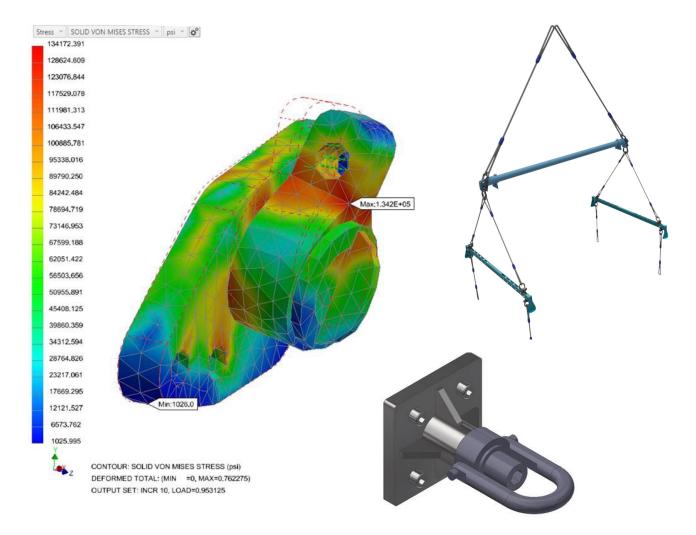

For more information about how Benton Solutions can help you with your lifting needs, call us at 800-628-4870 or visit www.marineandindustrial.com.

Benton Solutions provides custom solutions to difficult lifting problems. We will design, build, and test custom products to provide our customer with the most efficient and safe method of lifting for a specific situation. By leveraging our technical knowledge, we solve problems and create solutions that are optimal for our clients needs.

### LIFT SYSTEM SOLUTIONS

Benton Solutions utilizes our top-level products to assemble lift systems for any rigging need. These systems are designed specifically for the application taking into account load requirements, obstructions, and hook height. They can be prepackaged to be quickly assembled in the field or fully assembled on site with the use of our certified technicians.