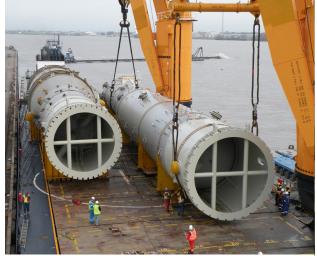

### LIFT SYSTEM SOLUTIONS

Benton Solutions utilizes our top-level products to assemble lift systems for any rigging need. These systems are designed specifically for the application taking into account load requirements, obstructions, and hook height. They can be prepackaged to be quickly assembled in the field or fully assembled on site with the use of our certified technicians.

## **PRODUCTS & SERVICES**

- Adjustable and fixed spreader bars
- Lifting beams
- Jumper bars
- Custom solutions
- Wire rope and synthetic slings
- Rigging hardware including shackles, masterlinks, hooks, etc.
- On site installation
- Lift planning
- Engineering services