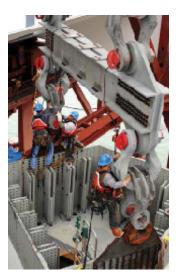

### LIFT SYSTEM SOLUTIONS

Benton Solutions utilizes our top-level products to assemble lift systems for any rigging need. These systems are designed specifically for the application taking into account load requirements, obstructions, and hook height. They can be prepackaged to be quickly assembled in the field or fully assembled on site with the use of our certified technicians.

## **PRODUCTS & SERVICES**

- Adjustable and fixed spreader bars
- Lifting beams
- Jumper bars
- Custom solutions
- Wire rope and synthetic slings
- Rigging hardware including shackles, masterlinks, hooks, etc.
- On site installation
- Lift planning
- Engineering services