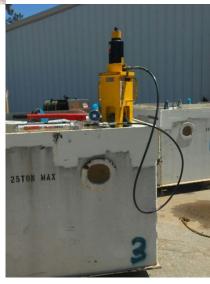

ring
- · Water Bag Load Testing
- Modular Steel Weight Load Testing
- Padeye Load Testing
- Magnetic Particle Testing (MT)

- Dye Penetrant Testing (PT)
- Proof and Break Testing (300T Test Bed)
- Magnetic Rope Testing (MRT)
- Field ID Online Certificate Management System
- Cranemaster Passive Heave Compensation

www.MIS-Offshore.com

### **EQUIPMENT**

#### **Load Cells**

- 5 TE 100 TE
- 12 TE 150 TE
- 25 TE 250 TE
- 50 TE

### Waterbags

- 880 LB 35 TE
- 12 TE 50 TE
- 20 TE 100 TE



#### **Wire Pressure Luber**

- ½" to 4 ½"
- Dynagard Lube

### **Padeye Testers**

- 10 Ton
- 30 Ton
- 100 Ton



## **Spooling Machines**

- 4.5 TE Capacity
- 22.7 TE Capacity
- 50 TE Capacity
- 150 TE Capacity
- 22.7 TE Reel Stand

#### **Modular Steel Weights**

- 250,000 LBS +
- 2-way, 4-way & Basket







Proudly serving the Gulf Coast and beyond since 1975.



# **Alabama**

Toll Free: 800-628-4870 Phone: 251-438-4617 Fax: 251-438-4623

150 Virginia Street Mobile, Alabama 36603

## Louisiana

Toll Free: 800-673-1570 Phone: 225-673-6685 Fax: 225-673-6695

37108 Easley Melancon Road Prairieville, Louisiana 70769